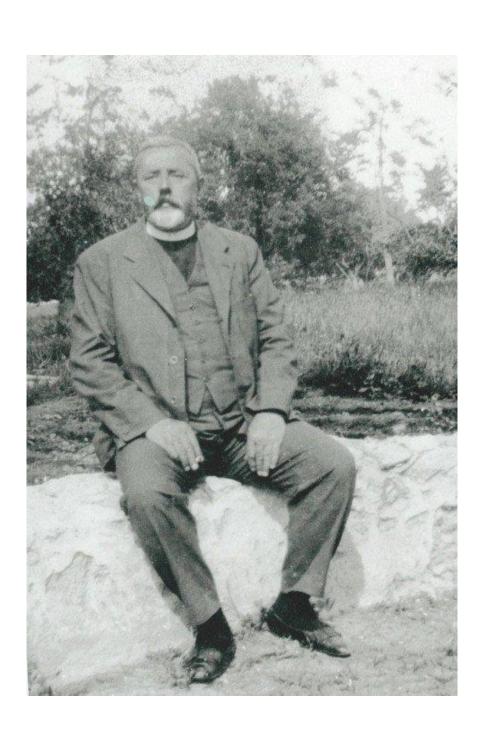

#### A brief biography of Canon Newham

Frank Darvall Newham was born in Leicestershire, England on 6th March 1864. He gained a First Class degree in Theology at Cambridge University and later, at the age of 36, came for the first time to Cyprus. In 1901 he was appointed Inspector for Schools for the then Colonial Government and, six years later, he became Chief Inspector, an office whose title subsequently changed to Director of Education.

During his first year on the island, in 1900, he founded a school for boys. Initially there were just 13 boys but that school developed into what is now The English School with 1122 boys and girls. He was Headmaster of the school for 36 years. In 1936 he handed the school over to the Colonial Government, on condition that its essential character should be maintained. He was a generous man who ensured that his school was open to pupils from all the communities and creeds of the island. It was Frank Newham who introduced football and hockey to Cyprus.

He died in Kyrenia on his birthday in 1946 at the age of 82. His legacy, The English School, lives on.